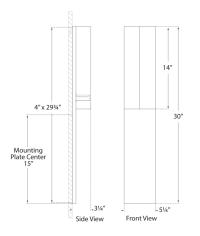

## **REGA 30IN FOLDED SCONCE**

KW2783-AB

MATERIALS SHOWN ANTIQUE BURNISHED BRASS

AVAILABLE IN ANTIQUE BURNISHED BRASS BRONZE POLISHED NICKEL

DIMENSIONS

HEIGHT: 30" WIDTH: 5.25" EXTENSION: 3.25" BACKPLATE: 4" X 29.75" RECTANGLE

SOCKET DEDICATED L.E.D.

**WATTAGE** 12W (1000 LM)

## **REGA 30IN FOLDED SCONCE**

KW2783-BZ

MATERIALS SHOWN BRONZE

AVAILABLE IN ANTIQUE BURNISHED BRASS BRONZE POLISHED NICKEL

DIMENSIONS

HEIGHT: 30" WIDTH: 5.25" EXTENSION: 3.25" BACKPLATE: 4" X 29.75" RECTANGLE

## DIMENSIONS

HEIGHT: 30" WIDTH: 5.25" EXTENSION: 3.25" BACKPLATE: 4" X 29.75" RECTANGLE

SOCKET DEDICATED L.E.D.

**WATTAGE** 12W (1000 LM)