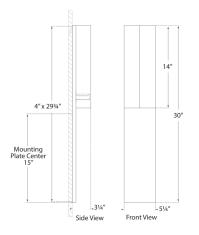

## **REGA 30IN FOLDED SCONCE**

KW2783-AB

MATERIALS SHOWN ANTIQUE BURNISHED BRASS

AVAILABLE IN ANTIQUE BURNISHED BRASS BRONZE POLISHED NICKEL

DIMENSIONS

HEIGHT: 30" WIDTH: 5.25" EXTENSION: 3.25" BACKPLATE: 4" X 29.75" RECTANGLE

## **REGA 30IN FOLDED SCONCE**

KW2783-BZ

MATERIALS SHOWN BRONZE

AVAILABLE IN ANTIQUE BURNISHED BRASS BRONZE POLISHED NICKEL

DIMENSIONS

HEIGHT: 30" WIDTH: 5.25" EXTENSION: 3.25" BACKPLATE: 4" X 29.75" RECTANGLE

## DIMENSIONS

HEIGHT: 30" WIDTH: 5.25" EXTENSION: 3.25" BACKPLATE: 4" X 29.75" RECTANGLE

SOCKET DEDICATED L.E.D.

**WATTAGE** 12W (1000 LM)