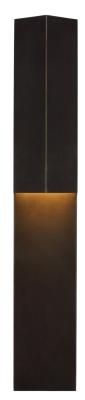

## **REGA 30IN FOLDED SCONCE**

KW2783-BZ

MATERIALS SHOWN BRONZE

AVAILABLE IN ANTIQUE BURNISHED BRASS BRONZE POLISHED NICKEL

DIMENSIONS

HEIGHT: 30" WIDTH: 5.25" EXTENSION: 3.25" BACKPLATE: 4" X 29.75" RECTANGLE

SOCKET DEDICATED L.E.D.

**WATTAGE** 12W (1000 LM)