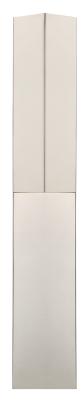

## **REGA 30IN FOLDED SCONCE**

KW2783-AB

MATERIALS SHOWN ANTIQUE BURNISHED BRASS

AVAILABLE IN ANTIQUE BURNISHED BRASS BRONZE POLISHED NICKEL

DIMENSIONS

HEIGHT: 30" WIDTH: 5.25" EXTENSION: 3.25" BACKPLATE: 4" X 29.75" RECTANGLE

## **REGA 30IN FOLDED SCONCE**

KW2783-BZ

MATERIALS SHOWN BRONZE

AVAILABLE IN ANTIQUE BURNISHED BRASS BRONZE POLISHED NICKEL

DIMENSIONS

HEIGHT: 30" WIDTH: 5.25" EXTENSION: 3.25" BACKPLATE: 4" X 29.75" RECTANGLE

## **REGA 30IN FOLDED SCONCE**

KW2783-PN

MATERIALS SHOWN POLISHED NICKEL

AVAILABLE IN ANTIQUE BURNISHED BRASS BRONZE POLISHED NICKEL