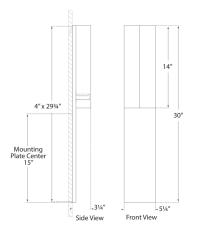

## **REGA 30IN FOLDED SCONCE**

KW2783-AB

MATERIALS SHOWN ANTIQUE BURNISHED BRASS

AVAILABLE IN ANTIQUE BURNISHED BRASS BRONZE POLISHED NICKEL

DIMENSIONS

HEIGHT: 30" WIDTH: 5.25" EXTENSION: 3.25" BACKPLATE: 4" X 29.75" RECTANGLE

SOCKET DEDICATED L.E.D.

**WATTAGE** 12W (1000 LM)

## **REGA 30IN FOLDED SCONCE**

KW2783-BZ

MATERIALS SHOWN BRONZE

AVAILABLE IN ANTIQUE BURNISHED BRASS BRONZE POLISHED NICKEL

DIMENSIONS

HEIGHT: 30" WIDTH: 5.25" EXTENSION: 3.25" BACKPLATE: 4" X 29.75" RECTANGLE

## DIMENSIONS

HEIGHT: 30" WIDTH: 5.25" EXTENSION: 3.25" BACKPLATE: 4" X 29.75" RECTANGLE

SOCKET DEDICATED L.E.D.

**WATTAGE** 12W (1000 LM)