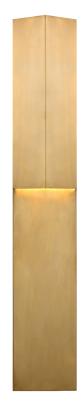

## **REGA 30IN FOLDED SCONCE**

KW2783-AB

MATERIALS SHOWN ANTIQUE BURNISHED BRASS

AVAILABLE IN ANTIQUE BURNISHED BRASS BRONZE POLISHED NICKEL

DIMENSIONS

HEIGHT: 30" WIDTH: 5.25" EXTENSION: 3.25" BACKPLATE: 4" X 29.75" RECTANGLE

SOCKET DEDICATED L.E.D.

**WATTAGE** 12W (1000 LM)